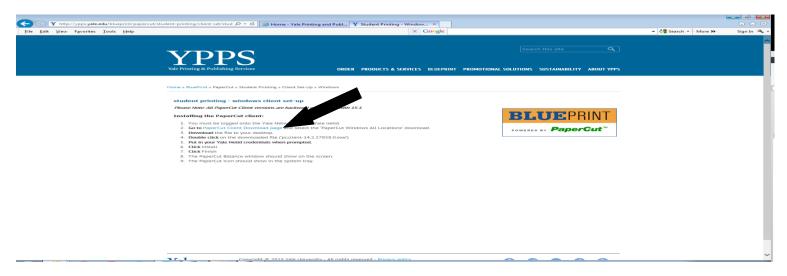

-Read the instructions. Click on 'PaperCut Client Download page' link.

-Click on 'Papercut Windows All Locations' in the Windows section if you are not located at 25 Science Park. Click on 'Papercut Windows for 25 Science Park' in the Windows section if you are located at 25 Science Park. Follow the prompts.

-The PaperCut Balance window should show on the screen when the installation is done. You can now print using PaperCut.