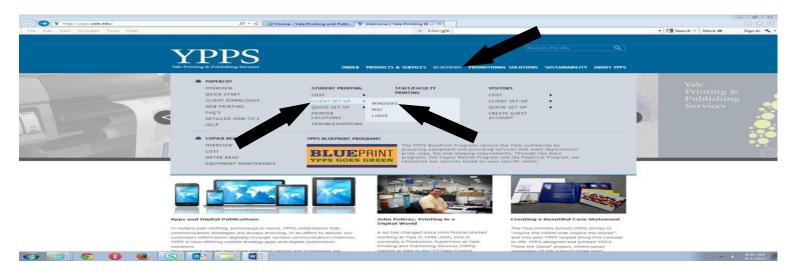

## **Installing PaperCut Client on a Student Pc**

-Logon to <a href="http://ypps.yale.edu/">http://ypps.yale.edu/</a>. Click on 'Blueprint'. Click on 'Client Set-up' in 'Student Printing' section. Click on Windows.