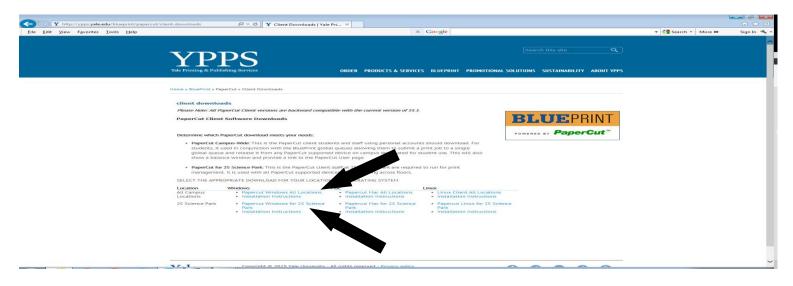

-Read the instructions. Click on 'PaperCut Client Download page' link.

-Click on 'Papercut Windows All Locations' in the Windows section if you are not located at 25 Science Park. Click on 'Papercut Windows for 25 Science Park' in the Windows section if you are located at 25 Science Park. Follow the prompts.