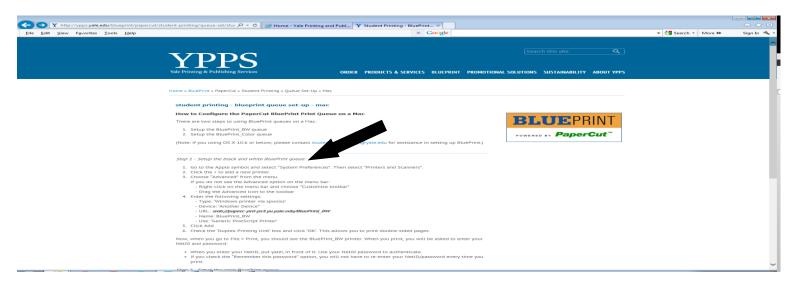

-Read and follow Step 1 of the instructions to install the Blueprint BW queue.

-Blueprint BW queue will load and install the required print drivers. The Blueprint\_BW queue jobs window will appear when install is done.