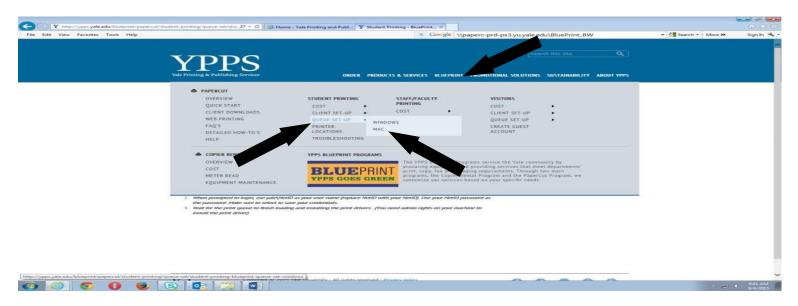

## Installing PaperCut Blueprint BW and Color Queues on a Student Mac

-Logon to <a href="http://ypps.yale.edu/">http://ypps.yale.edu/</a>. Click on 'Blueprint'. Click on 'Queue Set-up' in 'Student Printing' section. Click on Mac.