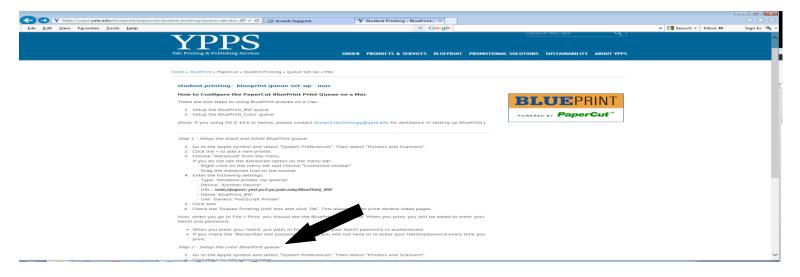

-Read and follow Step 2 of the instructions to install the Blueprint Color queue.

-Blueprint Color queue will load and install the required print drivers. The Blueprint\_Color queue jobs window should appear when install is done.